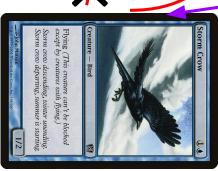

My life total ->

11

Summoning sickness (Can still block)

Greature — Bird

Flying, (This resume can't be blocked except by oreatures with flying,)

Storm rows descending, winter unending.

Storm cross departing, summer is starting.

My life total ->

11

Summoning sickness (Can still block)

Creature — Bird

Flying (This creature can't be blocked except by creatures with flying.)

Storm crow descending, swinter unending.
Storm crow departing, summer is starting.