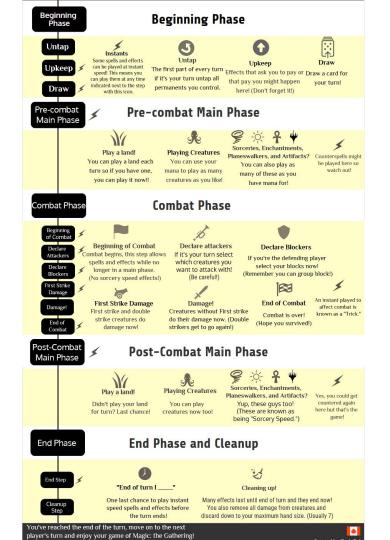

e not the naga but the infection one mey

My Turn

Typhoid Rais

Creature – Rai

Deathfouch (Any amount of damage this deals to a creature is enough to destroy it.)

When Taxigur sent his ambassadors to the Ansan out, on the heard out of the rain out, on the rain out of the rain out of the man out, out them.

[17]

Typhoid rats dies

I die



0 =

1 deathtouch damage back



Storm Crow



Colossal dreadmaw dies

#### Game Start

Start with 7 cards

Start with 20 life

Opponent Goes First View Battlefield Basic Land - Island Mulligan

Players randomly decide who goes first.

Mulligans are decided

Do not keep this hand

#### First turn

First player does not draw on first turn

(All players draw on subsequent turns)

Beginning of game effects occur

Play begins normally



#### **Phases**







™ & © 2021 Wizards of the Coast











Leonardo da Vinci

020/285 R KHM•EN ► Lie Setiawan

M 0020 ACR • EN ₩ WANGHE LI

Legendary Creature — Human Artificer  $\Lambda$ 

3 6 6: Until end of turn, Thopters you control have base power and toughness X/X, where X is the number of cards in your hand.

2 6, C: Draw a card, then discard a card. If the discarded card was an artifact card, exile it from your graveyard. If you do, create a token that's a copy of it, except it's a 0/2 Thopter artifact creature with flying in addition to its other types.

198/264 U KLD • EN ₩ CHRISTINE CHOI

Artifact - Vehicle When Bomat Bazaar Barge enters the battlefield, draw a card. Crew 3 (Tap any number of creatures you control with total power 3 or more: This Vehicle becomes an artifact creature until