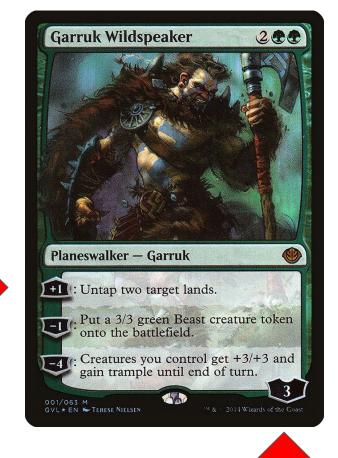

## Planeswalker

1 loyalty ability per turn during a main phase

Loyalty

Your turn

Summoning sickness (can't attack the turn it is played)

My life total ->

12

Your turn