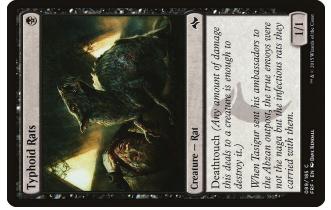

#### The stack resolution

1st played = last to resolve

Negate resolves, fatal push is countered, Blanchwood armor resolves

My Turn

11

Summoning sickness (Can still block)

My Turn

Typhoid rats block

5 tramples through

- 11

6 flies over

1 deathtouch damage back

**Typhoid Rats** 

Creature - Rat

Deathtouch (Any amount of damage this deals to a creature is enough to

When Tasigur sent his ambassadors to the Abzan outpost, the true envoys were not the naga but the infection was they

Summoning sickness (Can still block)

My Turn

Typhoid rats dies

I die

5 tramples through

11

6 flies over

1 deathtouch damage back

Summoning sickness (Can still block)

Colossal dreadmaw dies

**Typhoid Rats** 

Creature - Rat

Deathtouch (Any amount of damage this deals to a creature is enough to

When Tasigur sent his ambassadors to the Abzan outpost, the true envoys were not the naga but the infection one mey

My Turn

Typhoid Rais

Creature – Rai

Deathfouch (Any amount of damage this deals to a creature is enough to destroy it.)

When Taxigur sent his ambassadors to the Ansan out, on the heard out of the rain out, on the rain out of the rain out of the man out, out them.