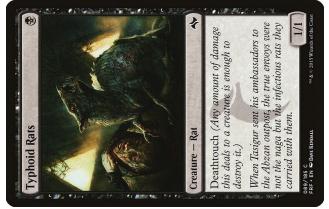

My Turn

If you don't block with colossal dreadmaw

Your life total ->

My life total

11

My Turn

Typhoid Rais

Creature – Rai

Creature of damage this deads to a creature is enough to destroy it.)

When Targetus sam his ambassadors to the Ascan outbost, the true encoys were not the maga but the infectious rais they not the maga but the infectious rais they carried with them.

111

Summoning sickness (Can still block)

My life total ->

11

Tapped (cannot attack or block until untapped)

My Turn

Typhoid Rats

Creature — Rat

Deathtouch (Any amount of damage this deals to a creature is enough to destroy it.)

When Tasigur sent his ambassadors to the Abzan outpost, the true envoys were not the naga but the infectious rats they carried with them.