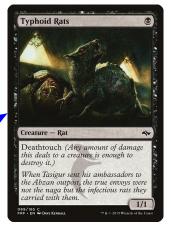

My Turn

If you don't block with colossal dreadmaw

Your life total ->

My life total

11

My Turn

Typhoid Rais

Creature – Rai

Creature of damage this deads to a creature is enough to destroy it.)

When Targetus sam his ambassadors to the Ascan outbost, the true encoys were not the maga but the infectious rais they not the maga but the infectious rais they carried with them.

Deathtouch (Any amount of damage this deals to a creature is enough to destroy it.)

When Tasigur sent his ambassadors to the Abzan outpost, the true envoys were not the naga but the infectious rats they carried with them.