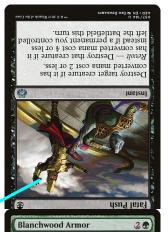

#### The stack resolution

1st played = last to resolve TH & © 2017 Wizards of the Const

has converted mana cost 4 or less instead if a permanent you controlled left the battlefield this turn.

Revolt — Destroy that creature if it

converted mana cost 2 or less.

Destroy target creature if it has

Instant

Negate

Instant

last played = first to resolve

Counter target noncreature spell.

"As one, nature lifts its voice to tell you this: 'No."