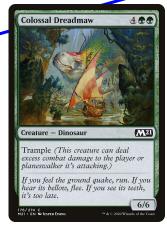

Tapped (cannot attack or block until untapped)

My Turn

My life total ->

11

Tapped (cannot attack or block until untapped)

My Turn

If you block with colossal dreadmaw

1 - 6=-5=dead

My life total

11

6 - (1 with deathtouch)=dead

My Turn

If you don't block with colossal dreadmaw

Your life total -> 12

My life total

11

Summoning sickness (Can still block)

Colossal dreadmaw dies

**Typhoid Rats** 

Creature - Rat

Deathtouch (Any amount of damage this deals to a creature is enough to

When Tasigur sent his ambassadors to the Abzan outpost, the true envoys were not the naga but the infection one mey