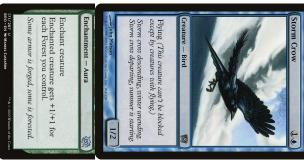

My life total ->

11

Summoning sickness (Can still block)

Greature — Bird

Flying, (This resume can't be blocked except by oreatures with flying,)

Storm rows descending, winter unending.

Storm cross departing, summer is starting.

My life total ->

11

Summoning sickness (Can still block)

Creature — Bird

Flying (This creature can't be blocked except by creatures with flying.)

Storm crow descending, swinter unending.
Storm crow departing, summer is starting.