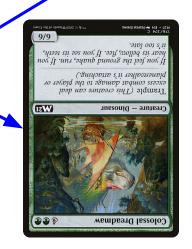

Tapped (cannot attack or block until untapped)

My Turn

My life total ->

11

Tapped (cannot attack or block until untapped)

My Turn

If you block with colossal dreadmaw

1 - 6=-5=dead

My life total

11

6 - (1 with deathtouch)=dead

My Turn

If you don't block with colossal dreadmaw

Your life total -> 12

My life total

11