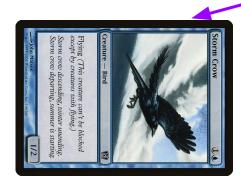

My life total ->

11

Summoning sickness (Can still block)

Greature — Bird

Flying, (This resume can't be blocked except by oreatures with flying,)

Storm rows descending, winter unending.

Storm cross departing, summer is starting.

My life total ->

11

Summoning sickness (Can still block)

Creature — Bird

Flying (This creature can't be blocked except by creatures with flying.)

Storm crow descending, swinter unending.
Storm crow departing, summer is starting.