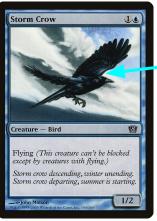

My life total ->

11

Summoning sickness (Can still block)

Greature — Bird

Flying, (This resume can't be blocked except by oreatures with flying,)

Storm rows descending, winter unending.

Storm cross departing, summer is starting.

My life total ->

11

Summoning sickness (Can still block)

Creature — Bird

Flying (This creature can't be blocked except by creatures with flying.)

Storm crow descending, swinter unending.
Storm crow departing, summer is starting.