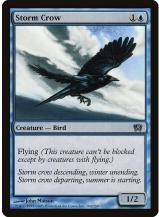

My life total ->

11

Summoning sickness (Can still block)

Greature — Bird

Flying, (This resume can't be blocked except by oreatures with flying,)

Storm rows descending, winter unending.

Storm cross departing, summer is starting.

My life total ->

11

Summoning sickness (Can still block)

Creature — Bird

Flying (This creature can't be blocked except by creatures with flying.)

Storm crow descending, swinter unending.
Storm crow departing, summer is starting.

[17]

Typhoid rats dies

I die

0 =

1 deathtouch damage back

Storm Crow

Colossal dreadmaw dies