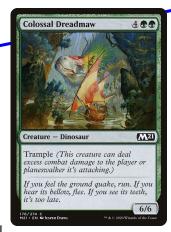

Tapped (cannot attack or block until untapped)

My Turn

My life total ->

11

Tapped (cannot attack or block until untapped)

My Turn

If you block with colossal dreadmaw

1 - 6=-5=dead

My life total

11

6 - (1 with deathtouch)=dead

My Turn

If you don't block with colossal dreadmaw

Your life total -> 12

My life total

11