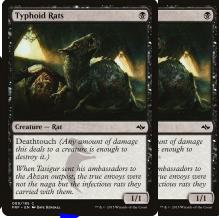

5 tramples through

- 11

6 flies over

1 deathtouch damage back

**Typhoid Rats** 

Creature - Rat

Deathtouch (Any amount of damage this deals to a creature is enough to

When Tasigur sent his ambassadors to the Abzan outpost, the true envoys were not the naga but the infection was they

Summoning sickness (Can still block)

My Turn

Typhoid rats dies

I die

5 tramples through

11

6 flies over

1 deathtouch damage back

Summoning sickness (Can still block)

Colossal dreadmaw dies

**Typhoid Rats** 

Creature - Rat

Deathtouch (Any amount of damage this deals to a creature is enough to

When Tasigur sent his ambassadors to the Abzan outpost, the true envoys were not the naga but the infection one mey

My Turn

Typhoid Rais

Creature – Rai

Deathfouch (Any amount of damage this deals to a creature is enough to destroy it.)

When Taxigur sent his ambassadors to the Ansan out, on the heard out of the rain out, on the rain out of the rain out of the man out, out them.