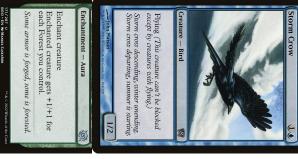

#### The stack

My Turn

Enchantment - Aura

Enchant creature

171/287 U BRO • EN № MANUEL CASTAÑÓN

each Forest you control.

Enchanted creature gets +1/+1 for

Some armor is forged, some is forested.