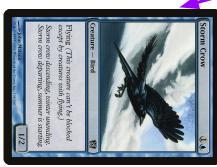

My life total ->

11

Summoning sickness (Can still block)

Greature — Bird

Flying, (This resume can't be blocked except by oreatures with flying,)

Storm rows descending, winter unending.

Storm cross departing, summer is starting.

My life total ->

11

Summoning sickness (Can still block)

Creature — Bird

Flying (This creature can't be blocked except by creatures with flying.)

Storm crow descending, swinter unending.
Storm crow departing, summer is starting.