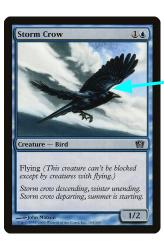

My life total ->

11

Summoning sickness (Can still block)

Greature — Bird

Flying, (This resume can't be blocked except by oreatures with flying,)

Storm rows descending, winter unending.

Storm cross departing, summer is starting.

My life total ->

11

Summoning sickness (Can still block)

Creature — Bird

Flying (This creature can't be blocked except by creatures with flying.)

Storm crow descending, swinter unending.
Storm crow departing, summer is starting.