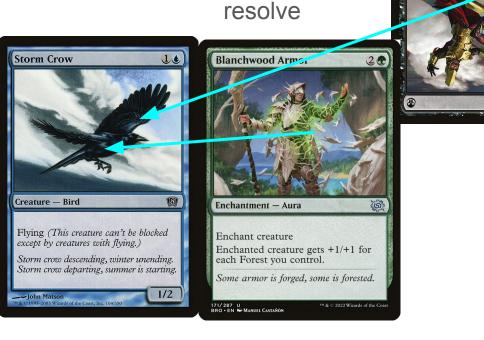

#### The stack resolution

1st played = last to resolve

Negate resolves, fatal push is countered, Blanchwood armor resolves

My Turn

11

Summoning sickness (Can still block)

My Turn

Typhoid rats block

#### The stack

My Turn

Enchantment - Aura

Enchant creature

171/287 U BRO • EN № MANUEL CASTAÑÓN

each Forest you control.

Enchanted creature gets +1/+1 for

Some armor is forged, some is forested.