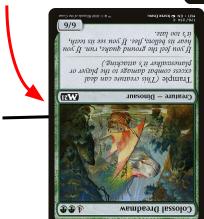

Tapped (cannot attack or block until untapped)

My Turn

My life total ->

11

Tapped (cannot attack or block until untapped)

My Turn

If you block with colossal dreadmaw

1 - 6=-5=dead

My life total

11

6 - (1 with deathtouch)=dead

My Turn

If you don't block with colossal dreadmaw

Your life total -> 12

My life total

11