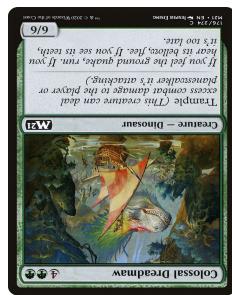

Tapped (cannot attack or block until untapped)

My Turn

My life total ->

11

Tapped (cannot attack or block until untapped)

My Turn

If you block with colossal dreadmaw

1 - 6=-5=dead

My life total

11

6 - (1 with deathtouch)=dead

My Turn

If you don't block with colossal dreadmaw

Your life total -> 12

My life total

11