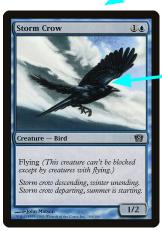

My life total ->

11

Summoning sickness (Can still block)

Greature — Bird

Flying, (This resume can't be blocked except by oreatures with flying,)

Storm rows descending, winter unending.

Storm cross departing, summer is starting.

My life total ->

11

Summoning sickness (Can still block)

Creature — Bird

Flying (This creature can't be blocked except by creatures with flying.)

Storm crow descending, swinter unending.
Storm crow departing, summer is starting.

[17]

Typhoid rats dies

I die

0 =

1 deathtouch damage back

Storm Crow

Colossal dreadmaw dies