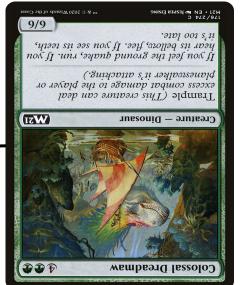

Tapped (cannot attack or block until untapped)

My Turn

My life total ->

11

Tapped (cannot attack or block until untapped)

My Turn

If you block with colossal dreadmaw

1 - 6=-5=dead

My life total

11

6 - (1 with deathtouch)=dead

My Turn

If you don't block with colossal dreadmaw

Your life total -> 12

My life total

11