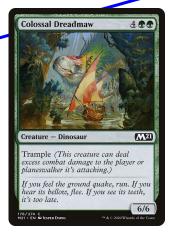

Tapped (cannot attack or block until untapped)

My Turn

My life total ->

11

Tapped (cannot attack or block until untapped)

My Turn

If you block with colossal dreadmaw

1 - 6=-5=dead

My life total

11

6 - (1 with deathtouch)=dead

My Turn

If you don't block with colossal dreadmaw

Your life total -> 12

My life total

11