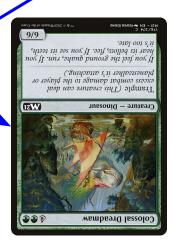

Tapped (cannot attack or block until untapped)

My Turn

My life total ->

11

Tapped (cannot attack or block until untapped)

My Turn

If you block with colossal dreadmaw

1 - 6=-5=dead

My life total

11

6 - (1 with deathtouch)=dead

My Turn

If you don't block with colossal dreadmaw

Your life total -> 12

My life total

11

My Turn

If you don't block with colossal dreadmaw

Your life total ->

My life total

11

My Turn

Typhoid Rais

Creature – Rai