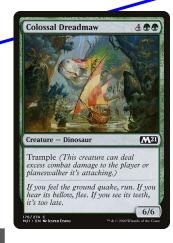

Tapped (cannot attack or block until untapped)

My Turn

My life total ->

11

Tapped (cannot attack or block until untapped)

My Turn

If you block with colossal dreadmaw

1 - 6=-5=dead

My life total

11

6 - (1 with deathtouch)=dead

My Turn

If you don't block with colossal dreadmaw

Your life total -> 12

My life total

11